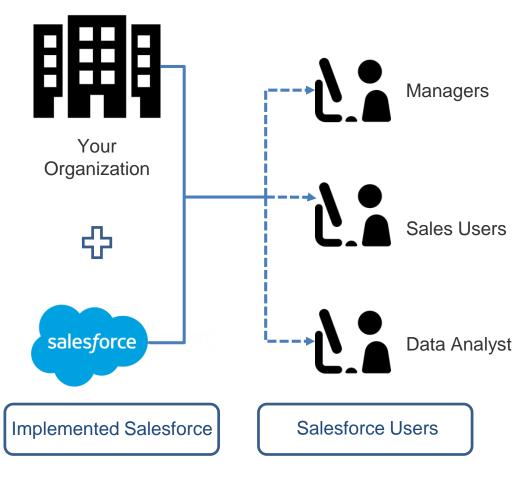

Tuesday Sep 11, 2018

2:00 PM EST



www.hytechpro.com

### Today's Presenters



**Neeraj Garg**Chief Operating Officer

Neeraj is a Salesforce evangelist, product strategist and visionary magnate, having decade of excellence across diverse domains with an entrepreneurial drive.



**Regis Ndongo** 

Salesforce Consultant

Using technology and strategic partnerships to streamline planning, pass-through cost-savings, drive revenue, and add capacity to teams.











### Salesforce Implemented







Leads

Opportunities

Contacts

Account









# Changing Business Needs













# **Changing Platform**













#### Salesforce Admin



Finite Skills

Finite Domain Knowledge

Cost \$100,000 per year

Makes portion of changes

Finite Expertise

Restrictions of SF Admin

#### **NOW WHAT?**











### Development Partner



#### **NOW WHAT?**











## Our Value Proposition

| Skill Set                      | Average Salary<br>(salary.com Averages) | Third Party Consulting<br>Rates |
|--------------------------------|-----------------------------------------|---------------------------------|
| Salesforce Admin               | \$ 100,000 per year                     | \$100-150 per hour              |
| Business Analyst               | \$ 110,000 per year