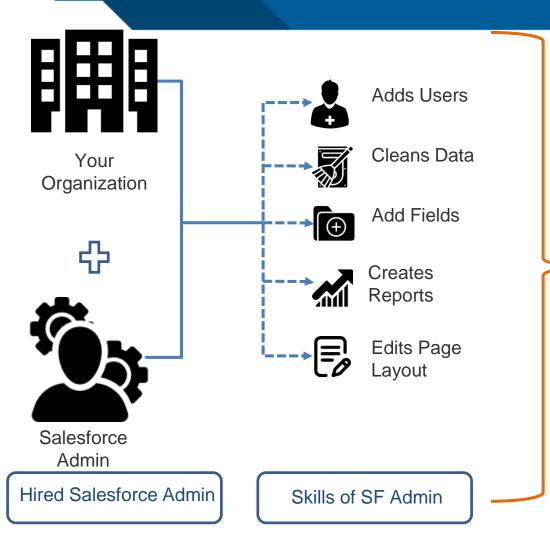

#### Salesforce Admin

Finite Skills

Finite Domain Knowledge

Cost \$100,000 per year

Makes portion of changes

Finite Expertise

Restrictions of SF Admin