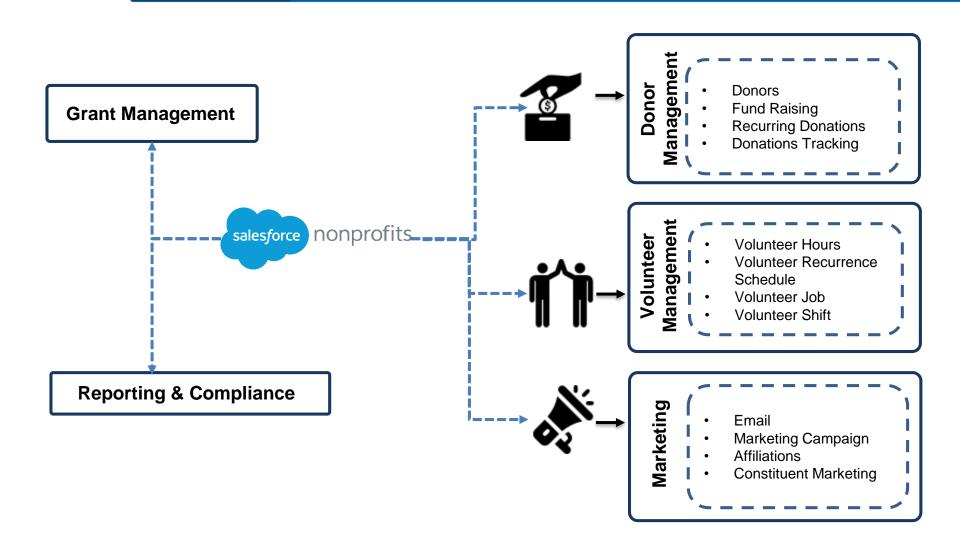

#### Today's Presenters



**Neeraj Garg**Chief Operating Officer

Neeraj is a Salesforce evangelist, product strategist and visionary magnate, having decade of excellence across diverse domains with an entrepreneurial drive.



Danielle Socher

Customer Success Executive

Danielle brings many years of experience in analysis, customer orientation and business awareness to improve customer lifetime value.











#### Salesforce Landscape For Non-Profits













## Common Business Challenges





#### Budget & Value



- · Limited domain knowledge
- Problem with integration





- ✓ Salesforce Consultants
- ✓ Customer Success Managers







#### **Our Team of Experts**



- Costs \$100,000 per year
- Finite skills





- ✓ Salesforce Administrators
- ✓ Certified Salesforce Developers
- ✓ Operation Experts



## Time & Complexity





Time



Ö



- ✓ Consultation
- ✓ Upgrades







**Our Solution** 





Complexity



✓ Custom apps

✓ Third-party integration

Email

Outlook

NetSuite

Quickbooks



#### Reporting & Compliance





Reporting





- ✓ Standard Reports and Dashboard
- ✓ Wave Analytics



**Non-Profits Dilemma** 











Compliance



- ✓ Data Compliance
- ✓ Audits





## Security & Data Protection











✓ Sales