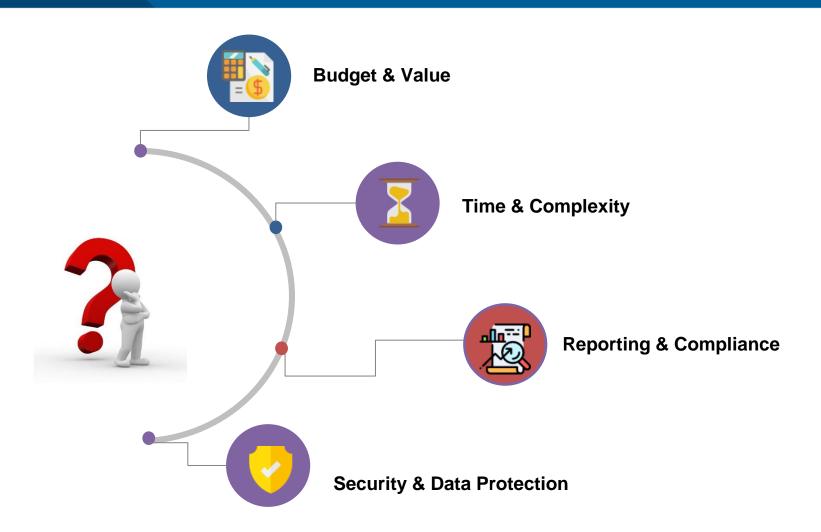

## Common Business Challenges

#### Budget & Value

- · Limited domain knowledge
- Problem with integration

- ✓ Salesforce Consultants
- ✓ Customer Success Managers

## Time & Complexity

Time

Ö

- ✓ Consultation
- ✓ Upgrades

**Our Solution** 

Complexity

✓ Custom apps

✓ Third-party integration

#### Reporting & Compliance

Reporting

- ✓ Standard Reports and Dashboard
- ✓ Wave Analytics

**Non-Profits Dilemma** 

Compliance

- ✓ Data Compliance
- ✓ Audits

## Security & Data Protection

✓ Salesforce Shield

- ✓ Data from multiple sources
- ✓ Data Access

**Our Solution** 

**Data Protection** 

- ✓ Data Storage
- ✓ Data Accuracy
- ✓ Data Breach