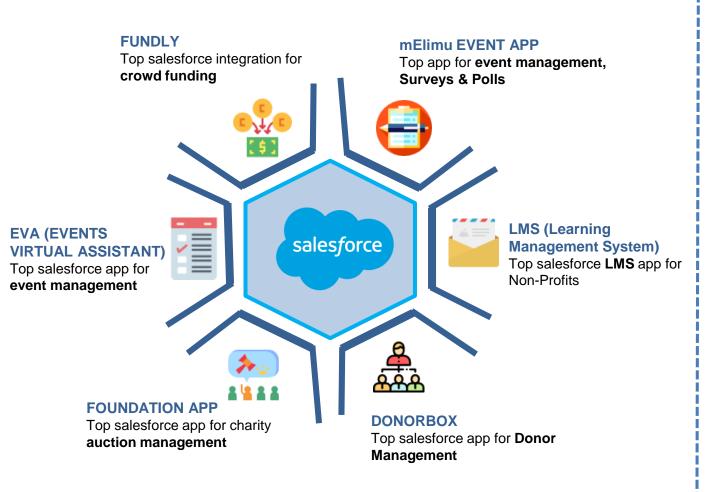

Experts**



- Costs \$100,000 per year
- Finite skills





- ✓ Salesforce Administrators
- ✓ Certified Salesforce Developers
- ✓ Operation Experts



## Time & Complexity





Time



Ö



- ✓ Consultation
- ✓ Upgrades







**Our Solution** 





Complexity



✓ Custom apps

✓ Third-party integration

Email

Outlook

NetSuite

Quickbooks



#### Reporting & Compliance





Reporting





- ✓ Standard Reports and Dashboard
- ✓ Wave Analytics



**Non-Profits Dilemma** 











Compliance



- ✓ Data Compliance
- ✓ Audits





## Security & Data Protection











✓ Salesforce Shield



- ✓ Data from multiple sources
- ✓ Data Access





**Our Solution** 



**Data Protection** 





- ✓ Data Storage
- ✓ Data Accuracy
- ✓ Data Breach





#### Top Salesforce Apps for Non-Profits







Happy Non-Profits

# Thank You!

Do you have any questions?



#### **GET IN TOUCH TODAY**

#### Schedule a consultation

Call: 888.683.8281

E-mail: askus@hytechpro.com

www.hytechpro.com

Danielle Socher

Cell: 301.775.6782

E-mail: Danielle@hytechpro.com

HyTechPro